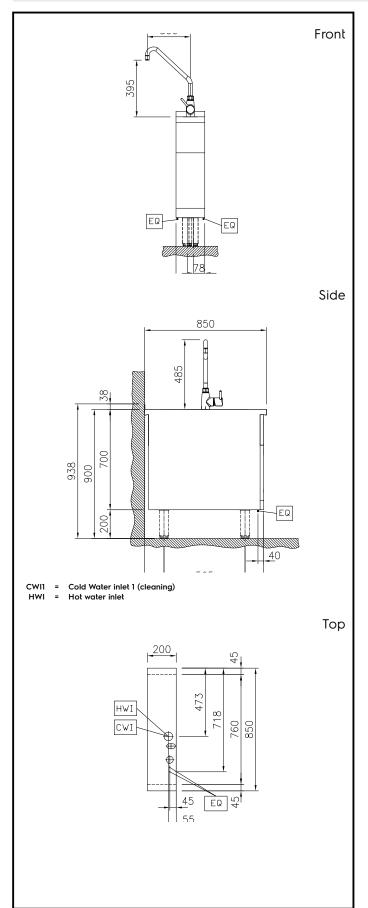

### Water:

Inlet water line size: 588559 (MBEBGBB3OO) 3/4" Incoming Cold/hot Water line size: 3/4"

### **Key Information:**

External dimensions, Width: 200 mm
External dimensions, Depth: 850 mm
External dimensions, Height: 700 mm
Net weight: 26 kg

Modular Cooking Range Line thermaline 85 - Water mixing tap with knobs, 1 Side with Backsplash